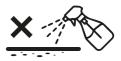

## WHEN USING AN APPROPRIATE CLEANING SOLUTION, REMEMBER TO

**Always** spray the solution onto a soft, lint-free cloth and then wipe the surface. This will prevent the solution from coming into contact with the edges.