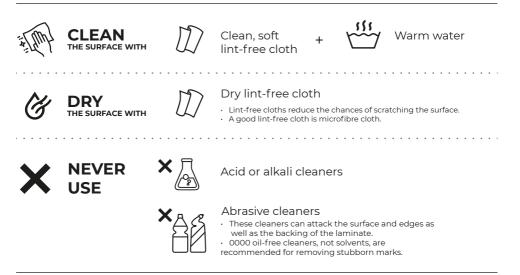

## 

Use soft, lint-free cloth for cleaning and drying.

Don't use acid, alkali or abrasive cleaners.

DISTIL

dekodur<sub>®</sub>

**Never** spray the cleaning solution onto the surface. Do so onto a soft, lint-free cloth first.